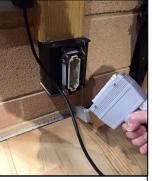

The visual system included a Kramer VP-774 switchingscaler, 60" platform monitor and flexible HDMi connectivity. A bespoke, portable console houses all control hardware and is connected via a single multipin socket for quick and reliable set-up.

A multi-pin connector allows the console to be connected via a single socket. This speeds up set-up whilst allowing the console to be stored when not in use.

The 32 input, 8 output digital stagebox connects to the mixing desk via a single CAT6 cable.