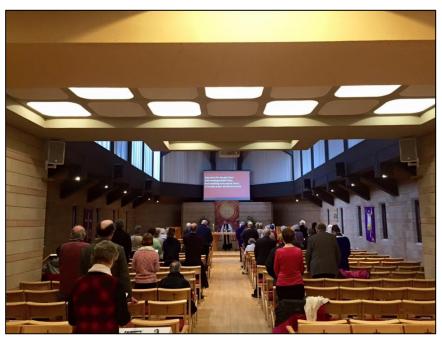

## **Creative Audio & Visual System**

St Mark's Church commissioned CAVS to install a new audio system (to provide improved coverage and live music capability) and upgrade their projection/AV system to full HDMi specification with additional input and output flexibility.

The audio system features eight ZX1 speakers and two ZX subwoofers for complete sound reinforcement and live music capability – driven via an Electrovoice DC-One speaker processor (providing room EQ and speaker delay etc.) and matching multi-channel amplification. A Soundcraft Si Expression mixer was specified for simple operation and fast pre-set recall for different services. This included a 32 input/8 output digital stagebox for musicians' connection.

The Church's current projector and connectivity was upgraded via all new Kramer HDMi infrastructure hardware for improved visual definition and compatibility with the latest tech. A 60" mirrored display allows service leaders/musicians to view images without needing to turn to the screen.