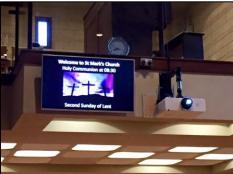

The visual system included a Kramer VP-774 switchingscaler, 60" platform monitor and flexible HDMi connectivity. A bespoke, portable console houses all control hardware and is connected via a single multipin socket for quick and reliable set-up.

The Church's current projector and connectivity was upgraded via all new Kramer HDMi infrastructure hardware for improved visual definition and compatibility with the latest tech. A 60" mirrored display allows service leaders/musicians to view images without needing to turn to the screen.