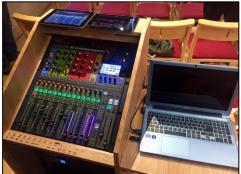

The visual system included a Kramer VP-774 switchingscaler, 60" platform monitor and flexible HDMi connectivity. A bespoke, portable console houses all control hardware and is connected via a single multipin socket for quick and reliable set-up.

The bespoke console houses the Soundcraft Si Expression digital mixer with wireless iPAD control for operation anywhere within the Church. The system provides over 70 audio inputs and outputs for maximum flexibility and system growth potential.

A multi-pin connector allows the console to be connected via a single socket. This speeds up set-up whilst allowing the console to be stored when not in use.

The 32 input, 8 output digital stagebox connects to the mixing desk via a single CAT6 cable.